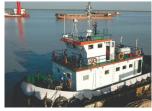

#### Bapu's Shipping Jamnagar Pvt Ltd

**B**apu's Shipping Jamnagar Pvt Ltd is a Sea transport service provider in the Gulf of Kutch, on the western coast line of the Indian shores. Its strong position is derived from excellent services and a product concept tailored to its customers' needs.

Bapu's Shipping Jamnagar has a fleet of various vessels and a network along the west coast of Gujarat. The company has developed a comprehensive method to meet every customer need with flexibility, reliability and predictability. The fleet of our vessels include Ocean and Harbor Tugboats, Landing Craft, Work Boats, Skiffs, and Barges / Fresh Water Barges and Bunker Barges.