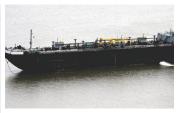

#### Bapu's Shipping Jamnagar Pvt Ltd

**B**apu's Shipping Jamnagar Pvt Ltd is a Sea transport service provider in the Gulf of Kutch, on the western coast line of the Indian shores. Its strong position is derived from excellent services and a product concept tailored to its customers' needs.

Bapu's Shipping Jamnagar has a fleet of various vessels and a network along the west coast of Gujarat. The company has developed a comprehensive method to meet every customer need with flexibility, reliability and predictability. The fleet of our vessels include Ocean and Harbor Tugboats, Landing Craft, Work Boats, Skiffs, and Barges / Fresh Water Barges and Bunker Barges.